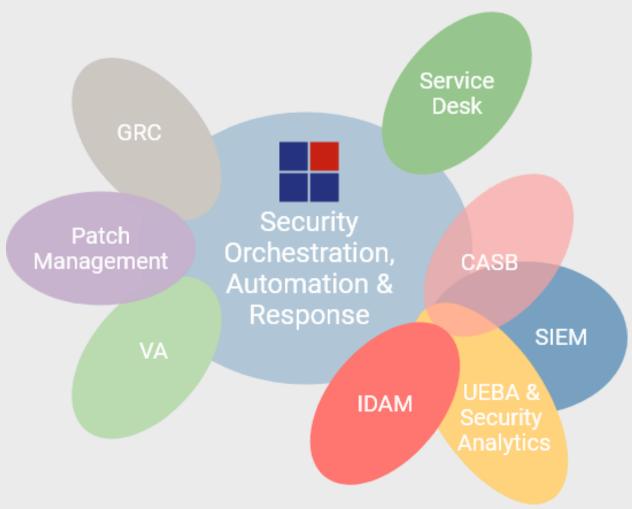

## LTS Secure Cyber Suite for Enterprise

SIEM + UEBA

Security Information & **Event Management** 

**IDAM/PIM** 

Identity and Access & Privilege Management

**CASB** 

**Cloud Access Security Broker** 

**SOAR** 

Security, Orchestration, **Automation & Response** 

LTS Secure vSOC Box (SIEM+UEBA +CASB+IDM+Access Recertification +SOAR), is an integrated context-aware security protection platform which enables organizations to accelerate their enterprise security transformation intelligently-based on AI & ML.